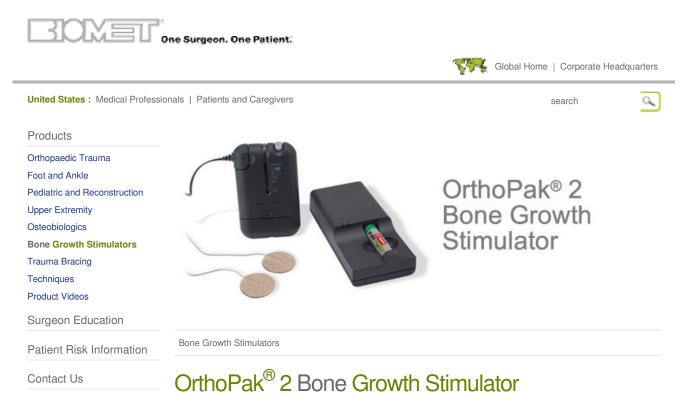

The Lightest And Most Convenient Way To Treat Nonunions Features and Benefits

- Proprietary capacitive coupling technology offers a large field of influence within area of electrodes for treating even your largest fracture site.
- Flexible electrodes allow for easy placement even in the most difficult-to-reach nonunion fracture sites.
- Continuous 24-hour treatment provides an optimized treatment dose.
- Rechargeable battery system offers convenient easy treatment maximizing patient compliance.