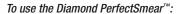

Orient the PerfectSmear™ spatula so that the beveled edge is facing down (the raised lines will be facing up).

Applying light pressure, simply create smear using your preferred technique.