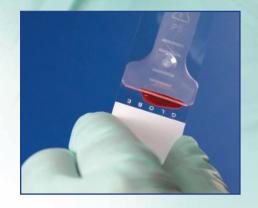

Orient the PerfectSmear™ spatula so that the beveled edge is facing down (the raised lines will be facing up).

Applying light pressure, simply create smear using your preferred technique.